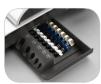

### Built-in Storage Tray

To keep binding supplies handy.

| Model No.                | Star™+ (150            |
|--------------------------|------------------------|
| Item No.                 | 5006501                |
| Binding Type             | Plastic Comb           |
| Punching Capacity        | 15 Sheets              |
| Punching Type            | Manual                 |
| Binding Capacity         | 150 Sheets             |
| Vertical Punching        | Yes                    |
| Binding Element Selector | Yes                    |
| Dimensions               | 3.12" × 17.68" × 9.81" |
| Warranty                 | 2 Years                |