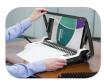

# STAR™+ (150

## Home/Small Office Binding Machine



#### Vertical Load Capability

Perfect punch alignment in seconds.



#### Edge Guide

Pinpoint document punch alignment with enhanced accuracy edge guide.



#### Comb/Document Guide

Guide makes it easy to match the right comb up with your document.



### Built-in Storage Tray

To keep binding supplies handy.



| Model No.                | Star™+ (150            |
|--------------------------|------------------------|
| Item No.                 | 5006501                |
| Binding Type             | Plastic Comb           |
| Punching Capacity        | 15 Sheets              |
| Punching Type            | Manual                 |
| Binding Capacity         | 150 Sheets             |
| Vertical Punching        | Yes                    |
| Binding Element Selector | Yes