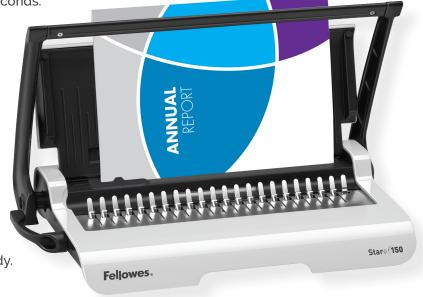

# STAR™+ (150

## Home/Small Office Binding Machine

#### Vertical Load Capability

Perfect punch alignment in seconds.

#### Edge Guide

Pinpoint document punch alignment with enhanced accuracy edge guide.

#### Comb/Document Guide

Guide makes it easy to match the right comb up with your document.

### Built-in Storage Tray

To keep binding supplies handy.

| Model No.                | Star™+ (150            |
|--------------------------|------------------------|
| Item No.                 | 5006501                |
| Binding Type             | Plastic Comb           |
| Punching Capacity        | 15 Sheets              |
| Punching Type            | Manual                 |
| Binding Capacity         | 150 Sheets             |
| Vertical Punching        | Yes                    |
| Binding Element Selector | Yes                    |
| Dimensions               | 3.12" × 17.68" × 9.81" |
| Warranty                 | 2 Years                |